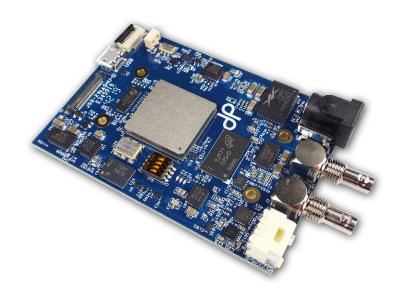

## **DP-800S**

## **SDI Interface Board for Sony 4K Block Cameras**

The DP-800S interface board is a complete solution to provide real-time 4K SDI from Sony 4K block cameras. The DP-800S connects directly to the Data I/O connector on the Sony 4K series cameras and converts sensor data from the camera to SDI in real time. The DP-800S supports all camera resolutions up to 4K30p and provides physical power, USB, and VISCA interfaces for camera control.

## **DP-800S Features**

- Supports Sony FCB-ES8230, FCB-ER8300, FCB-ER8530, FCB-ER8550, and FCB-EW9500H cameras
- Provides 4K SDI output up to 12G
- Converts digital HDMI camera data to SDI
- · Real-time text or graphics overlay
- Supports camera genlock (FCB-ER8550 only)
- Automatic camera resolution detection
- Direct connection to 30-pin Sony connector
- On-board frame buffer for robust video transmission
- Power, USB, and VISCA interface to camera

## **DP-800S Specifications**

• Video Output: Up to 12G (4K60) SDI

• Operating Temp: 0 - 70° C

Size: 75mm x 52mmPower: 6 to 12V DC

Connectors:SDI Video: SMB

• Communication: Micro USB (2)

• Power: 5.5mm Barrel